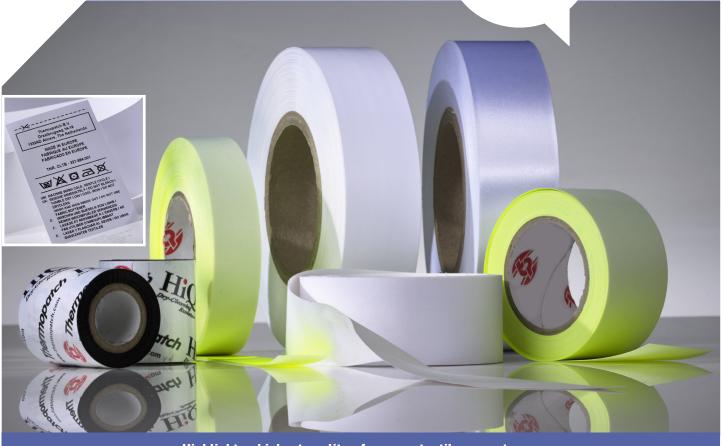

## Care labels

Superfine, the best quality!

Highlights • highest quality • for every textile • easy to use

Care labels are everywhere. Whatever the kind of textile, from lingerie and sweaters, to towels: there is always a care label attached. Thermopatch has several care labels in its range; in the best quality of course!

## Care label 1 - Nylon taffeta

A strong and flexible care label that can be printed on two sides. Using the modern HiQ-MACH 4.3 printer from Thermopatch, washing instructions and other information are printed easily, and above all sharply on the label, in 300 dpi.

## Care label 2 - Polyester satin taffeta

The most flexible and soft care label in our range designed for the more luxurious textiles. Thanks to the so-called (hot) slit-edge, the tendency to fray associated with this type of care label is eliminated. This polyestersatin version can be printed on one side using the HiQ-MACH 4.3 printer.

## Care label 3 - Extra strong taffeta

This heavier type of care label is especially suitable for work clothing and other textiles where industrial washing is required. Think of overalls, curtains and even horse blankets! This type of care label also offers a solution for dry cleaners. After frequent washing, a care label type 3 retains its high quality print. A type 3 care label can be printed on one side by using the combination of a Thermopatch HiQ printer and a G7 ink ribbon.

Care labels are available in white in 30, 40 and 50 millimetres width on a roll of 100 metres, (with a core of 50 mm). Other widths and / or colours are possible depending on the volume and on request.