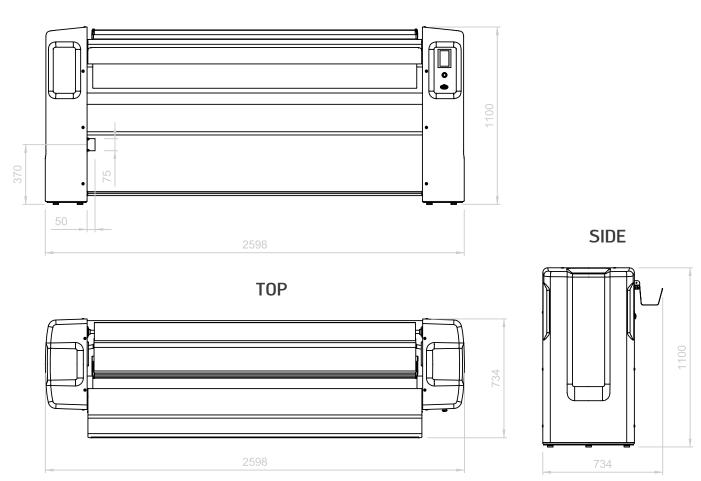

| Company or brand name              |                | Schulthess        |
|------------------------------------|----------------|-------------------|
| Type of appliance                  |                | Ironing machine   |
| Type of sales description          |                | MSI 30/200 R      |
| Produkt-Nr.                        |                | 9653.1            |
| Ironing machines                   |                |                   |
| Output of dry linen 1)             | kg/h           | 60                |
| Roller diameter                    | mm             | 300               |
| Roller length (working width)      | mm             | 2000              |
| Roller speed                       | m/min          | 1-5               |
| Electrical installation            |                |                   |
| Connected rating, electric heating | g kW           | 15                |
| Motors                             | kW             | 1,1               |
| Total connected rating             | kW             | 16,1              |
| Fuses                              | А              | 26,5              |
| Ventilation installation           |                |                   |
| Exhaust air output                 | max. m³/h      | 90                |
| Exhaust air connection             | Ø mm           | 75                |
| Dimensions                         |                |                   |
| Machine width                      | mm             | 2570              |
| Machine depth                      | mm             | 592               |
| Machine height                     | mm             | 1100              |
| Minimum transport opening          | cm             | 60 x 120          |
| Packing dimension                  | WxDxH mm       | 2740 x 730 x 1400 |
| Machine weight                     | Net / Gross kg | 253 / 306         |

## **FRONT**