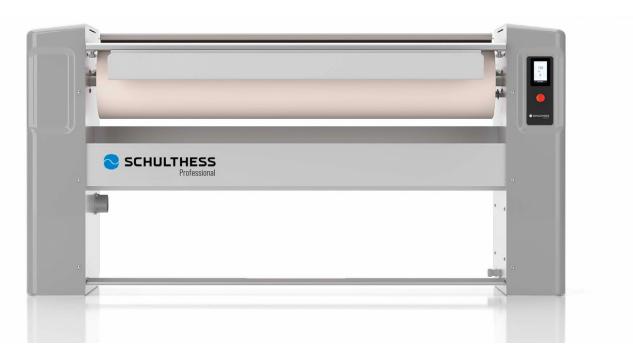

## Schulthess Rotary Ironer MSI 30/200

MSI 30/200 is ideal for medium-sized laundries in hotels, restaurants, retirement and nursing homes, hospitals, state-owned enterprises, small industrial laundries and dry cleaners.

The wide contact surface and a roller of 2 metres enable laundry up to 4 metres wide to be ironed. High ironing pressure and a highly efficient steam extraction system ensure outstanding performance and excellent ironing results.